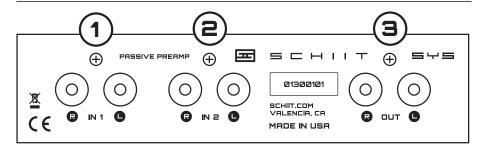

## **GETTING CONNECTED**

- 1 Connect one source to SYS' "IN 1" RCA jacks, using high-quality RCA cables. You can use crap RCA cables too, as long as they work.
- **2** If you have a second source, connect it to SYS' "IN 2" RCA jacks, again with RCA cables.
- **3** Connect SYS' "OUT" RCA jacks to your powered monitors or power amplifier, with even more RCA cables. Yes, you'll need lots of RCAs.